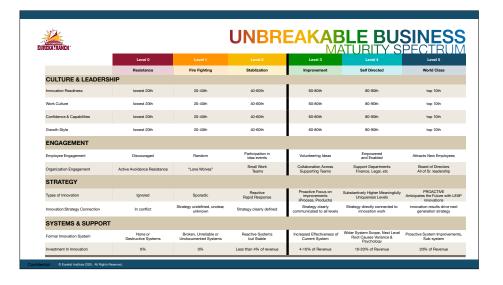

| UREKA! TRANCH                  |                                | UNBREAKABLE BUSINES  MATURITY SPECTRU         |                                |                                                           |                                                                        |             |  |  |
|--------------------------------|--------------------------------|-----------------------------------------------|--------------------------------|-----------------------------------------------------------|------------------------------------------------------------------------|-------------|--|--|
|                                | Level 0                        | Level 1                                       | Level 2                        | Level 3                                                   | Level 4                                                                | Level 5     |  |  |
|                                | Resistance                     | Fire Fighting                                 | Stablization                   | Improvement                                               | Self Directed                                                          | World Class |  |  |
| <b>CULTURE &amp; LEADERS</b>   | HIP                            |                                               |                                | -                                                         |                                                                        |             |  |  |
| Innovation Readiness           | lowest 20th                    | 20-40th                                       | 40-60th                        | 60-80th                                                   | 80-90th                                                                |             |  |  |
| Work Culture                   | lowest 20th                    | 20-40th                                       | 40-60th                        | 60-80th                                                   | 80-90th                                                                |             |  |  |
| Confidence & Capabilities      | lowest 20th                    | 20-40th                                       | 40-60th                        | 60-80th                                                   | 80-90th                                                                |             |  |  |
| Growth Style                   | lowest 20th                    | 20-40th                                       | 40-60th                        | 60-80th                                                   | 80-90th                                                                |             |  |  |
| ENGAGEMENT                     |                                |                                               |                                |                                                           |                                                                        |             |  |  |
| Employee Engagement            | Discouraged                    | Random                                        | Participation in idea events   | Volunteering Ideas                                        | Empowered<br>and Enabled                                               |             |  |  |
| Organization Engagement        | Active Avoidance Resistance    | "Lone Wolves"                                 | Small Work<br>Teams            | Collaboration Across<br>Supporting Teams                  | Support Departments<br>Finance, Legal, etc                             |             |  |  |
| STRATEGY                       |                                |                                               |                                |                                                           |                                                                        |             |  |  |
| Types of Innovation            | Ignored                        | Sporadic                                      | Reactive<br>Rapid Response     | Proactive Focus on<br>improvements<br>(Process, Products) | Substantively Higher Meaningfully<br>Uniqueness Levels                 |             |  |  |
| Innovation:Strategy Connection | In conflict                    | Strategy undefined, unclear, unknown          | Strategy clearly defined       | Strategy clearly communicated to all levels               | Strategy directly connected to<br>innovation work                      |             |  |  |
| SYSTEMS & SUPPORT              |                                |                                               |                                | •                                                         |                                                                        |             |  |  |
| Formal Innovation System       | None or<br>Destructive Systems | Broken, Unreliable or<br>Undocumented Systems | Reactive Systems<br>but Stable | Increased Effectiveness of<br>Current System              | Wider System Scope, Next Level<br>Root Causes Variance &<br>Psychology |             |  |  |
| Investment In Innovation       | 0%                             | 0%                                            | Less than 4% of revenue        | 4-10% of Revenue                                          | 10-20% of Revenue                                                      |             |  |  |