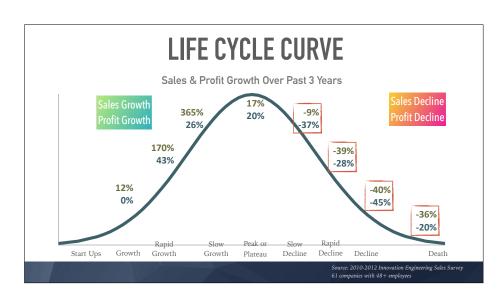

|                                | •                                                         |                                                                        |             |  |  |
| Formal Innovation System       | None or<br>Destructive Systems | Broken, Unreliable or<br>Undocumented Systems | Reactive Systems<br>but Stable | Increased Effectiveness of<br>Current System              | Wider System Scope, Next Level<br>Root Causes Variance &<br>Psychology |             |  |  |
| Investment In Innovation       | 0%                             | 0%                                            | Less than 4% of revenue        | 4-10% of Revenue                                          | 10-20% of Revenue                                                      |             |  |  |

















Find the Want
Find the energy source for change to drive the business.

Once you know where you are, what do you do?

Find the Willing Identify innovators and early adopters to get started.

Support. Support. Support. Support. Support. Support. Support. Over-Support times a factor of 5.