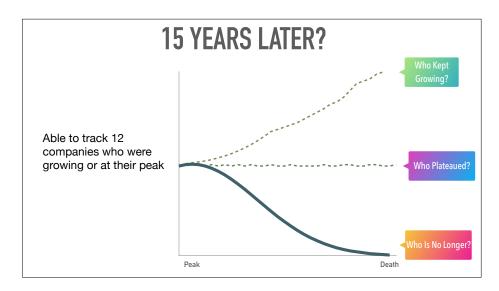

| •                                                         |                                                                        |             |  |  |
| Formal Innovation System       | None or<br>Destructive Systems | Broken, Unreliable or<br>Undocumented Systems | Reactive Systems<br>but Stable | Increased Effectiveness of<br>Current System              | Wider System Scope, Next Level<br>Root Causes Variance &<br>Psychology |             |  |  |
| Investment In Innovation       | 0%                             | 0%                                            | Less than 4% of revenue        | 4-10% of Revenue                                          | 10-20% of Revenue                                                      |             |  |  |

















Find the Want
Find the energy source for change to drive the business.

Once you know where you are, what do you do?

Find the Willing Identify innovators and early adopters to get started.

Support. Support. Support. Support. Support. Support. Support. Over-Support times a factor of 5.