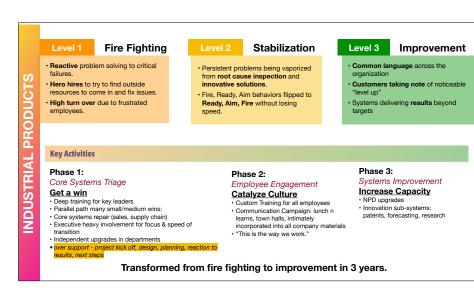

| Reactive Systems<br>but Stable | Increased Effectiveness of<br>Current System              | Wider System Scope, Next Level<br>Root Causes Variance &<br>Psychology |             |  |  |
| Investment In Innovation       | 0%                             | 0%                                            | Less than 4% of revenue        | 4-10% of Revenue                                          | 10-20% of Revenue                                                      |             |  |  |

















Find the Want
Find the energy source for change to drive the business.

Once you know where you are, what do you do?

Find the Willing Identify innovators and early adopters to get started.

Support. Support. Support. Support. Support. Support. Support. Over-Support times a factor of 5.