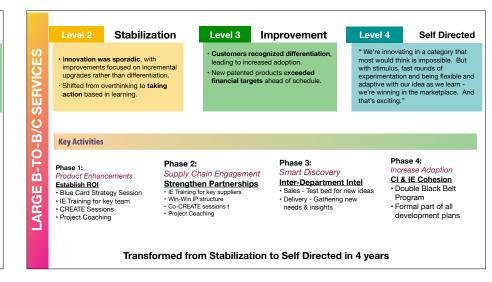

Reactive Systems<br>but Stable | Increased Effectiveness of<br>Current System              | Wider System Scope, Next Level<br>Root Causes Variance &<br>Psychology |             |  |  |
| Investment In Innovation       | 0%                             | 0%                                            | Less than 4% of revenue        | 4-10% of Revenue                                          | 10-20% of Revenue                                                      |             |  |  |

















Find the Want
Find the energy source for change to drive the business.

Once you know where you are, what do you do?

Find the Willing Identify innovators and early adopters to get started.

Support. Support. Support. Support. Support. Support. Support. Over-Support times a factor of 5.