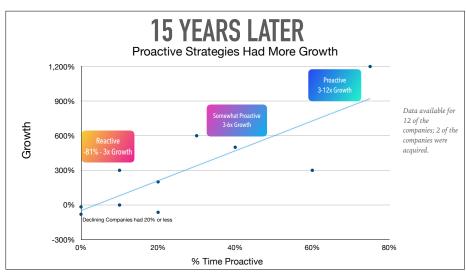

| •                                                         |                                                                        |             |  |  |
| Formal Innovation System       | None or<br>Destructive Systems | Broken, Unreliable or<br>Undocumented Systems | Reactive Systems<br>but Stable | Increased Effectiveness of<br>Current System              | Wider System Scope, Next Level<br>Root Causes Variance &<br>Psychology |             |  |  |
| Investment In Innovation       | 0%                             | 0%                                            | Less than 4% of revenue        | 4-10% of Revenue                                          | 10-20% of Revenue                                                      |             |  |  |

















Find the Want
Find the energy source for change to drive the business.

Once you know where you are, what do you do?

Find the Willing Identify innovators and early adopters to get started.

Support. Support. Support. Support. Support. Support. Support. Over-Support times a factor of 5.