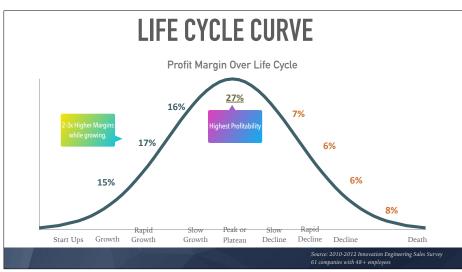

| •                                                         |                                                                        |             |  |  |
| Formal Innovation System       | None or<br>Destructive Systems | Broken, Unreliable or<br>Undocumented Systems | Reactive Systems<br>but Stable | Increased Effectiveness of<br>Current System              | Wider System Scope, Next Level<br>Root Causes Variance &<br>Psychology |             |  |  |
| Investment In Innovation       | 0%                             | 0%                                            | Less than 4% of revenue        | 4-10% of Revenue                                          | 10-20% of Revenue                                                      |             |  |  |

















Find the Want
Find the energy source for change to drive the business.

Once you know where you are, what do you do?

Find the Willing Identify innovators and early adopters to get started.

Support. Support. Support. Support. Support. Support. Support. Over-Support times a factor of 5.