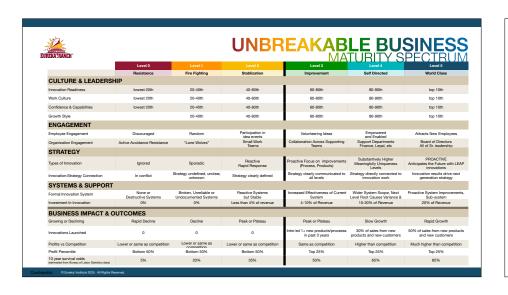

| IREKA! RANCH                   |                                | UNBREAKABLE BUSINES  MATURITY SPECTRI |              |             |               |             |  |
|--------------------------------|--------------------------------|---------------------------------------|--------------|-------------|---------------|-------------|--|
|                                | Level 0                        |                                       |              | Level 3     | Level 4       | Level 5     |  |
|                                | Resistance                     | Fire Fighting                         | Stablization | Improvement | Self Directed | World Class |  |
| <b>CULTURE &amp; LEADERSI</b>  | HIP                            |                                       |              | _           |               |             |  |
| Innovation Readiness           | lowest 20th                    |                                       |              |             |               |             |  |
| Work Culture                   | lowest 20th                    |                                       |              |             |               |             |  |
| Confidence & Capabilities      | lowest 20th                    |                                       |              |             |               |             |  |
| Growth Style                   | lowest 20th                    |                                       |              |             |               |             |  |
| ENGAGEMENT                     |                                |                                       |              |             |               |             |  |
| Employee Engagement            | Discouraged                    |                                       |              |             |               |             |  |
| Organization Engagement        | Active Avoidance Resistance    |                                       |              |             |               |             |  |
| STRATEGY                       |                                |                                       |              |             |               |             |  |
| Types of Innovation            | Ignored                        |                                       |              |             |               |             |  |
| Innovation:Strategy Connection | In conflict                    |                                       |              |             |               |             |  |
| SYSTEMS & SUPPORT              |                                |                                       |              | _           |               |             |  |
| Formal Innovation System       | None or<br>Destructive Systems |                                       |              |             |               |             |  |
| Investment In Innovation       | 0%                             |                                       |              |             |               |             |  |

| IREKA!RANCH                    |                                | UNBREAKABLE BUSINES  MATURITY SPECTRU         |              |             |               |             |
|--------------------------------|--------------------------------|-----------------------------------------------|--------------|-------------|---------------|-------------|
|                                | Level 0                        | Level 1                                       |              | Level 3     |               | Level 5     |
|                                | Resistance                     | Fire Fighting                                 | Stablization | Improvement | Self Directed | World Class |
| CULTURE & LEADERS              | HIP                            |                                               |              | _           |               |             |
| Innovation Readiness           | lowest 20th                    | 20-40th                                       |              |             |               |             |
| Work Culture                   | lowest 20th                    | 20-40th                                       |              |             |               |             |
| Confidence & Capabilities      | lowest 20th                    | 20-40th                                       |              |             |               |             |
| Growth Style                   | lowest 20th                    | 20-40th                                       |              |             |               |             |
| ENGAGEMENT                     |                                |                                               |              |             |               |             |
| Employee Engagement            | Discouraged                    | Random                                        |              |             |               |             |
| Organization Engagement        | Active Avoidance Resistance    | "Lone Wolves"                                 |              |             |               |             |
| STRATEGY                       |                                |                                               |              |             |               |             |
| Types of Innovation            | Ignored                        | Sporadic                                      |              |             |               |             |
| Innovation:Strategy Connection | In conflict                    | Strategy undefined, unclear,<br>unknown       |              |             |               |             |
| SYSTEMS & SUPPORT              |                                |                                               |              |             |               |             |
| Formal Innovation System       | None or<br>Destructive Systems | Broken, Unreliable or<br>Undocumented Systems |              |             |               |             |
| Investment In Innovation       | 0%                             | 0%                                            |              |             |               |             |

| IREKA TRANCH                   |                                | UNBREAKABLE BUSINES  MATURITY SPECTS          |                                |             |               |             |
|--------------------------------|--------------------------------|-----------------------------------------------|--------------------------------|-------------|---------------|-------------|
|                                | Level 0                        | Level 1                                       |                                | Level 3     | Level 4       | Level 5     |
|                                | Resistance                     | Fire Fighting                                 | Stablization                   | Improvement | Self Directed | World Class |
| <b>CULTURE &amp; LEADERS</b>   | HIP                            |                                               |                                |             |               |             |
| Innovation Readiness           | lowest 20th                    | 20-40th                                       | 40-60th                        |             |               |             |
| Work Culture                   | lowest 20th                    | 20-40th                                       | 40-60th                        |             |               |             |
| Confidence & Capabilities      | lowest 20th                    | 20-40th                                       | 40-60th                        |             |               |             |
| Growth Style                   | lowest 20th                    | 20-40th                                       | 40-60th                        |             |               |             |
| ENGAGEMENT                     |                                |                                               |                                |             |               |             |
| Employee Engagement            | Discouraged                    | Random                                        | Participation in idea events   |             |               |             |
| Organization Engagement        | Active Avoidance Resistance    | "Lone Wolves"                                 | Small Work<br>Teams            |             |               |             |
| STRATEGY                       |                                |                                               |                                | •           |               |             |
| Types of Innovation            | Ignored                        | Sporadic                                      | Reactive<br>Rapid Response     |             |               |             |
| Innovation:Strategy Connection | In conflict                    | Strategy undefined, unclear, unknown          | Strategy clearly defined       |             |               |             |
| SYSTEMS & SUPPORT              |                                |                                               |                                | •           |               |             |
| Formal Innovation System       | None or<br>Destructive Systems | Broken, Unreliable or<br>Undocumented Systems | Reactive Systems<br>but Stable |             |               |             |
| Investment In Innovation       | 0%                             | 0%                                            | Less than 4% of revenue        |             |               |             |

| UREKA! TRANCH                  |                                | UNBREAKABLE BUSINES  MATURITY SPECTRU         |                                |                                                           |                                                                        |             |  |  |
|--------------------------------|--------------------------------|-----------------------------------------------|--------------------------------|-----------------------------------------------------------|------------------------------------------------------------------------|-------------|--|--|
|                                | Level 0                        | Level 1                                       | Level 2                        | Level 3                                                   | Level 4                                                                | Level 5     |  |  |
|                                | Resistance                     | Fire Fighting                                 | Stablization                   | Improvement                                               | Self Directed                                                          | World Class |  |  |
| <b>CULTURE &amp; LEADERS</b>   | HIP                            |                                               |                                | -                                                         |                                                                        |             |  |  |
| Innovation Readiness           | lowest 20th                    | 20-40th                                       | 40-60th                        | 60-80th                                                   | 80-90th                                                                |             |  |  |
| Work Culture                   | lowest 20th                    | 20-40th                                       | 40-60th                        | 60-80th                                                   | 80-90th                                                                |             |  |  |
| Confidence & Capabilities      | lowest 20th                    | 20-40th                                       | 40-60th                        | 60-80th                                                   | 80-90th                                                                |             |  |  |
| Growth Style                   | lowest 20th                    | 20-40th                                       | 40-60th                        | 60-80th                                                   | 80-90th                                                                |             |  |  |
| ENGAGEMENT                     |                                |                                               |                                |                                                           |                                                                        |             |  |  |
| Employee Engagement            | Discouraged                    | Random                                        | Participation in idea events   | Volunteering Ideas                                        | Empowered<br>and Enabled                                               |             |  |  |
| Organization Engagement        | Active Avoidance Resistance    | "Lone Wolves"                                 | Small Work<br>Teams            | Collaboration Across<br>Supporting Teams                  | Support Departments<br>Finance, Legal, etc                             |             |  |  |
| STRATEGY                       |                                |                                               |                                |                                                           |                                                                        |             |  |  |
| Types of Innovation            | Ignored                        | Sporadic                                      | Reactive<br>Rapid Response     | Proactive Focus on<br>improvements<br>(Process, Products) | Substantively Higher Meaningfully<br>Uniqueness Levels                 |             |  |  |
| Innovation:Strategy Connection | In conflict                    | Strategy undefined, unclear, unknown          | Strategy clearly defined       | Strategy clearly communicated to all levels               | Strategy directly connected to<br>innovation work                      |             |  |  |
| SYSTEMS & SUPPORT              |                                |                                               |                                | •                                                         |                                                                        |             |  |  |
| Formal Innovation System       | None or<br>Destructive Systems | Broken, Unreliable or<br>Undocumented Systems | Reactive Systems<br>but Stable | Increased Effectiveness of<br>Current System              | Wider System Scope, Next Level<br>Root Causes Variance &<br>Psychology |             |  |  |
| Investment In Innovation       | 0%                             | 0%                                            | Less than 4% of revenue        | 4-10% of Revenue                                          | 10-20% of Revenue                                                      |             |  |  |